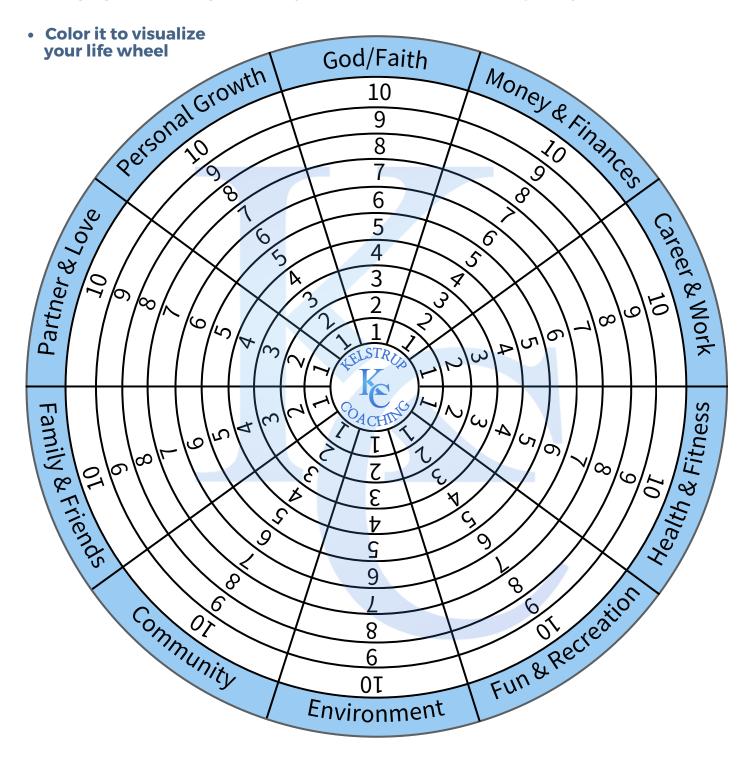

## LIFE WHEEL **ASSESSMENT**

• Life Wheel instructions: Rate your satisfaction level in each category from 1 to 10. (ranging from 1 being extreamly dissatisfied and till 10 completely satisfied.)

Name:

• Email:

## LIFE WHEEL **ASSESSMENT**

• Life Wheel instructions: Rate your satisfaction level in each category from 1 to 10. (ranging from 1 being extreamly dissatisfied and till 10 completely satisfied.)

| Money & Finances                  | Personal Growth | Career & Work | Community | Partner & Love   |
|-----------------------------------|-----------------|---------------|-----------|------------------|
| Fun & Recreation Health & Fitness |                 | Environment   | God/Faith | Family & Friends |

| <ul> <li>\</li> </ul> | Vhat stand | s out to | you as you | look at your l | life w | heel | : |
|-----------------------|------------|----------|------------|----------------|--------|------|---|
|-----------------------|------------|----------|------------|----------------|--------|------|---|

- What area do you think you could make the biggest difference with the least amount of effort:
- What area would be most important for you to increase:
- What would it mean to you, if you could see that change in your life:
- What will you do to begin this change: